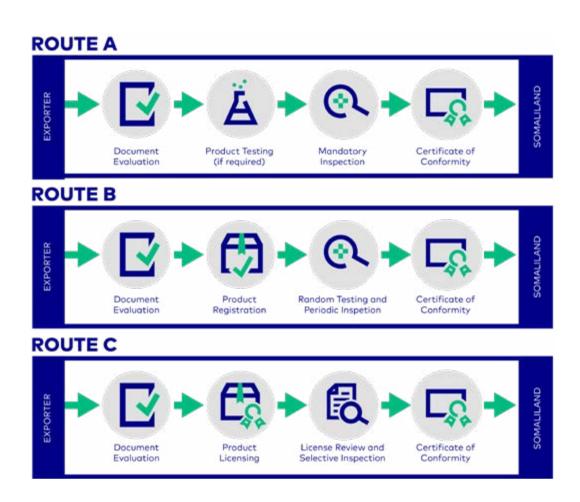

#### **CERTIFICATE OF CONFORMITY ROUTES**

To assess the conformity of a shipment, the VOC process will follow one of the three levels of compliance, named "routes". The choice of the route depends on the profile of the exporter and the nature of the goods.

The Somaliland conformity routes are:

| Routes | Ad Valorem fee as<br>a percentage of the<br>declared FOB value (%) | Minimum fee in United<br>States Dollars (\$) | Maximum fee in United States Dollars(\$) |
|--------|--------------------------------------------------------------------|----------------------------------------------|------------------------------------------|
| А      | 0.7                                                                | 300                                          | 3000                                     |
| В      | 0.5                                                                | 290                                          | 3000                                     |
| С      | 0.4                                                                | 270                                          | 3000                                     |
| D      | 0.9                                                                | 300                                          | 3000                                     |